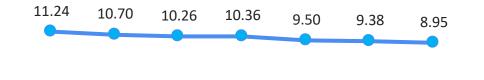

#### Specific Power Consumption – Kwh / Kg

2016-17 2017-18 2018-19 2019-20 2020-21 2021-22 2022-23

Reducing Power Consumption trend every year

Specific Steam Consumption (Kg / Kg)

"Among the India's top 30 Most Sustainable companies, organized by Business World"