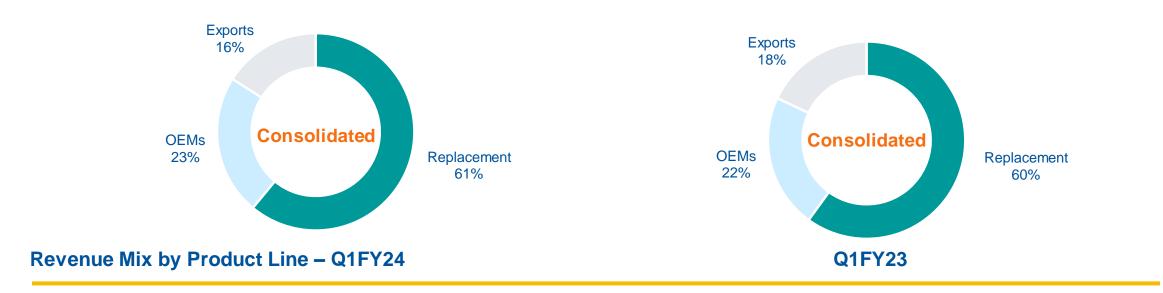

#### LEVITAS ULTRA (UHP TYRE)

- Best in class ride quality & experience
  - Lowest cabin noise & high cornering stability
- Shortest braking distance in dry & wet conditions
- Speed Rating W and Y with 5 star fuel savings

Launch of "The Levitas Ultra (Ultra High Performance) – Made for Dream Machines"

TOTAL CONTROL

## **Brand Accolades**



THE ECONNECTIONS + \* COONSC BRANDS OF INDIA 2022 Mode In India

# An Iconic Win, 4th Time in a Row!

JK Tyre is proud and honoured to feature among the Iconic Brands of India 2022 at the 5th Edition of The Economic Times Iconic Brands of India

Recognised for "ET ICONIC BRANDS OF INDIA 2022"

TYRE



#### Conferred "SUPER BRANDS 2023"

# Revenue Segmentation : End User Market

TOTAL CONTROL

#### **Revenue Mix by Market – Q1FY24**

Q1FY23







# Q1FY24 & FY23 **Performance Review**



|                         |                     | Consolidated        |                    |                         |                     | Standalone         |                    |                         |
|-------------------------|---------------------|---------------------|--------------------|-------------------------|---------------------|--------------------|--------------------|-------------------------|
| (Rs. Crore)             | Q1FY24              | Q4FY23              | Q1FY23             | y-o-y<br>change         | Q1FY24              | Q4FY23             | Q1FY23             | y-o-y<br>change         |
| Turnover                | 3,726               | 3,645               | 3,650              | 2%                      | 2,463