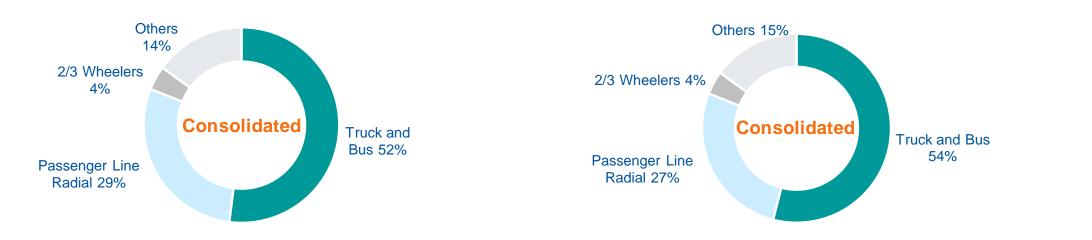

#### LEVITAS ULTRA (UHP TYRE)

- Best in class ride quality & experience
  - Lowest cabin noise & high cornering stability
- Shortest braking distance in dry & wet conditions
- Speed Rating W and Y with 5 star fuel savings

Launch of "The Levitas Ultra (Ultra High Performance) – Made for Dream Machines"

TOTAL CONTROL

## **Brand Accolades**



THE ECONNECTIONS + \* COONSC BRANDS OF INDIA 2022 Mode In India

# An Iconic Win, 4th Time in a Row!

JK Tyre is proud and honoured to feature among the Iconic Brands of India 2022 at the 5th Edition of The Economic Times Iconic Brands of India

Recognised for "ET ICONIC BRANDS OF INDIA 2022"

TYRE



#### Conferred "SUPER BRANDS 2023"

# Revenue Segmentation : End User Market

TOTAL CONTROL

#### **Revenue Mix by Market – Q1FY24**

Q1FY23







# Q1FY24 & FY23 **Performance Review**



|                         |                     | Consolidated        |                    |                         |                     | Standalone         |                    |                         |
|-------------------------|---------------------|---------------------|--------------------|-------------------------|---------------------|--------------------|--------------------|-------------------------|
| (Rs. Crore)             | Q1FY24              | Q4FY23              | Q1FY23             | y-o-y<br>change         | Q1FY24              | Q4FY23             | Q1FY23             | y-o-y<br>change         |
| Turnover                | 3,726               | 3,645               | 3,650              | 2%                      | 2,463