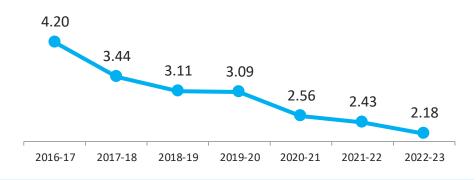

#### Specific Power Consumption – Kwh / Kg

2016-17 2017-18 2018-19 2019-20 2020-21 2021-22 2022-23

Reducing Power Consumption trend every year

Specific Steam Consumption (Kg / Kg)

"Among the India's top 30 Most Sustainable companies, organized by Business World"