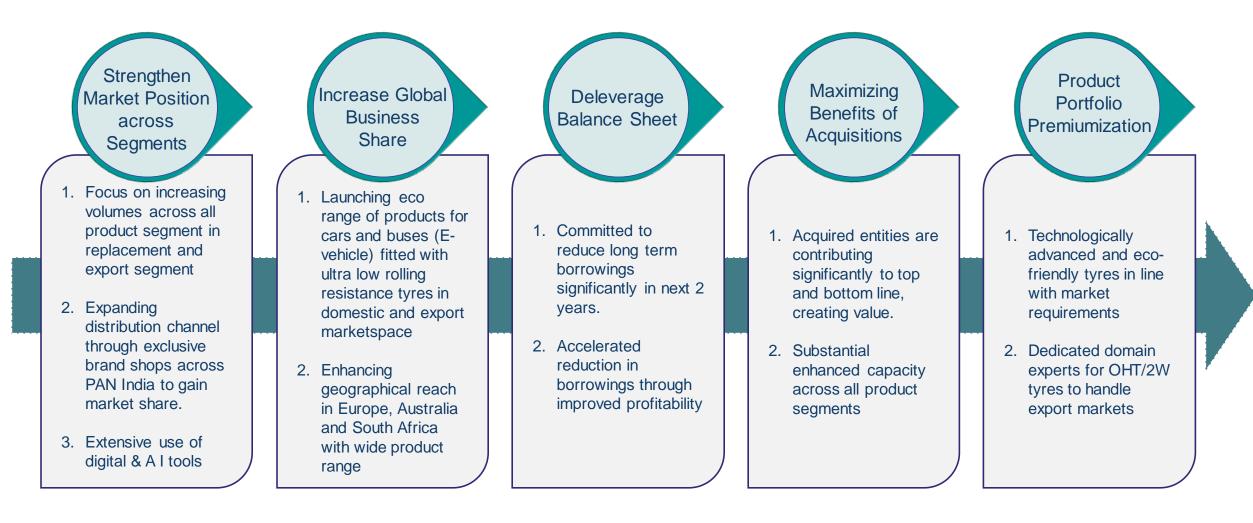

Management remains fully committed to implement its strategy to further expand its market presence and gain market share