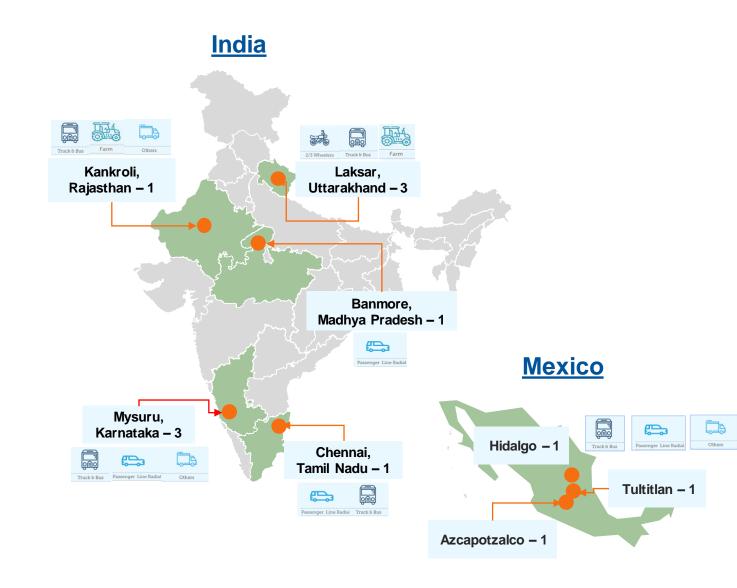

ION



# **Business Overview**





**22<sup>th</sup>** Ranked top tyre company in the world







100+ Countries of Operations around the world







DEM client and relationships

#### **Innovation at JK Tyre**

- Pioneer of radial technology in India and No. 1 in Truck/Bus \* Radial (TBR) manufacturer
- State-of-the-art Centralized Tech Centre at Mysore "Raghupati Singhania Centre of Excellence (RPSCOE)"
- ✤ 1st company in India with OE fitment of tubeless passenger radials. Also, 1st in India to launch high performance H, V and Z-rated passenger radial tyres
- Acquired smart tyre technology start-up to revolutionize Indian tyre market - First in India to launch Tyre Pressure Monitoring System (TPMS) based on sensor technology
- Globally among the top 3 in lowest energy consumption





#### Annual Capacity by Product Line – Volumes in Million



Manufacturing Facilities: 12 Installed Capacity: 33 million tyres annually Capacity Utilization Q1FY24: 85%

# Digital Marketing Initiatives



| <ul> <li>1 Consistent Social Media Presence</li> <li>2 Content Oriented Digital Marketing</li> <li>3 Google My Business &amp;<br/>Always-On-Search</li> <li>4 E-Commerce Associations<br/>with Leading Platforms :<br/>CarDekho &amp; TyrePlex</li> <li>Lead Generation</li> <li>Re-Targeting</li> <li>Social Media</li> <li>Content Marketing</li> <li>Content Marketing</li> <li>Content Marketing</li> <li>Content Marketing</li> <li>Content Oriented Digital Marketing</li> <li>No.1 Tyre Brand at Social<br/>folde in terms of Followers<br/>at Facebook &amp; Instagram</li> <li>Diverse To Followers<br