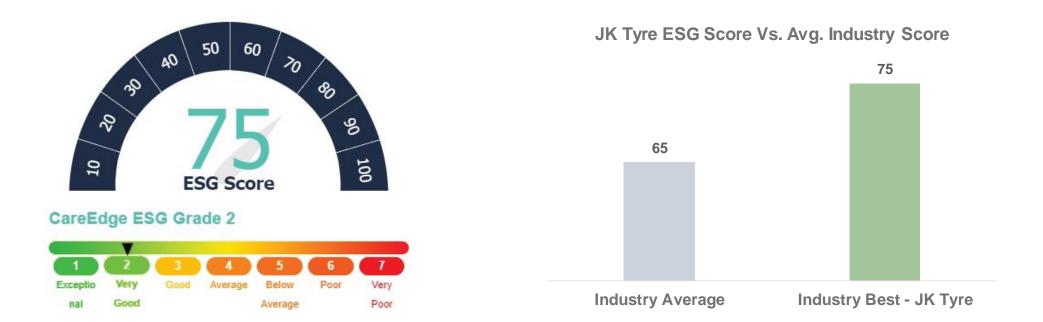

# Sustainability

We strengthened our ESG initiatives around 5P's sustainability platform

\* Conceptualized by JK Tyre

JK Tyre's ESG performance is driven by strong commitment and performance on majority themes to ensure ESG integration.

Environment (80) – Long term vision on reduction in GHG emissions and water management.

Social (73) – Robust policies and practices to mitigate social risks.

Governance (74) – Well designed policies, disclosures and compliance adherence.