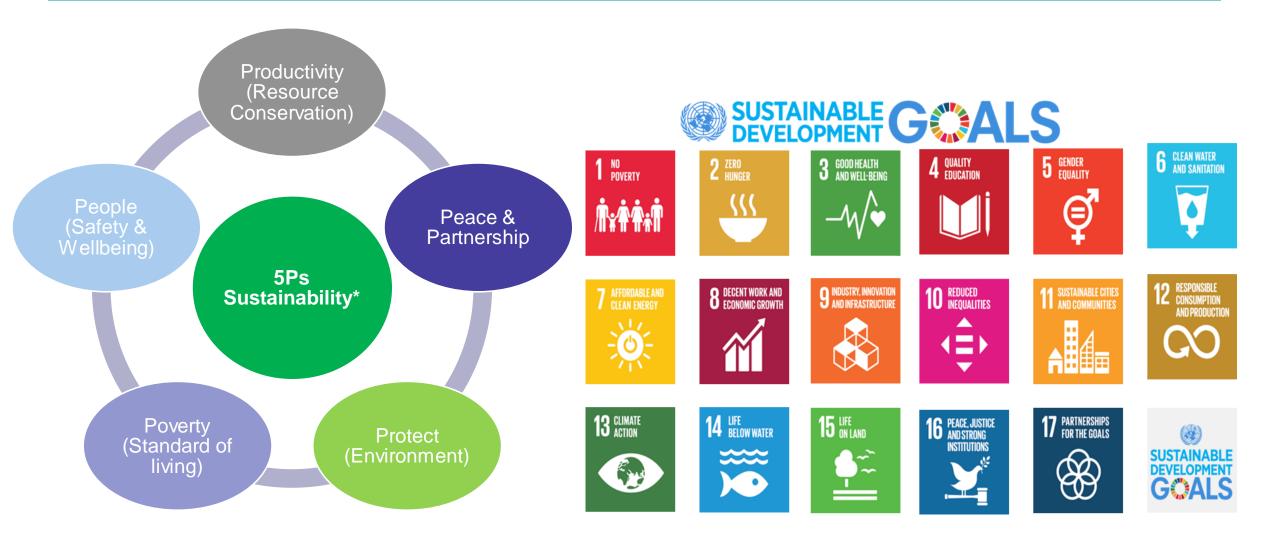

# Sustainability

We strengthened our ESG initiatives around 5P's sustainability platform

\* Conceptualized by JK Tyre

JK Tyre's ESG performance is driven by strong commitment and performance on majority themes to ensure ESG integration.