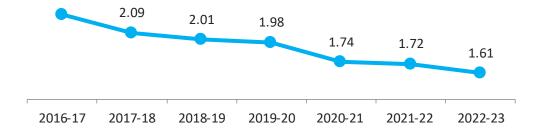

#### Specific Power Consumption – Kwh / Kg

2016-17 2017-18 2018-19 2019-20 2020-21 2021-22 2022-23

Reducing Power Consumption trend every year

Specific Steam Consumption (Kg / Kg)

"Among the India's top 30 Most Sustainable companies, organized by Business World"