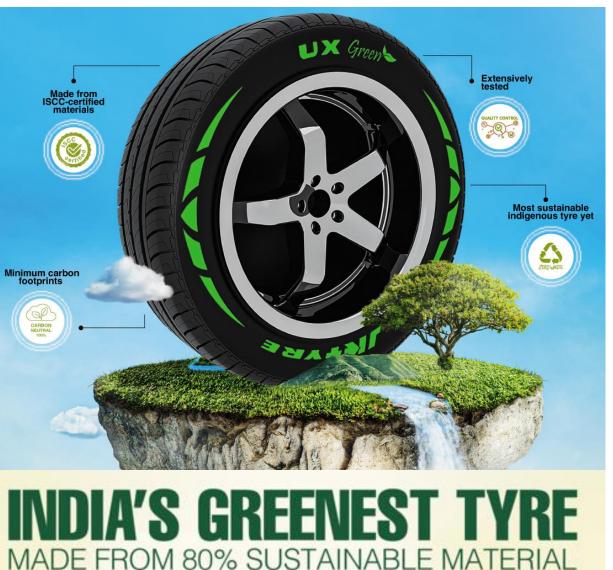

## Green Tyre – "UX Green" – Sustainable Tyre

JK Tyre develops PCR Tyre with 80% sustainable, recycled & renewable material – "*First Company to achieve this level*"

- Developed with highly sustainable materials like natural rubber, bio attributed SBR and BR, bio-based oil, recycled rubber powder, recovered carbonaceous black, recycled polyester and steel wire.
- Majority of these materials are ISCC (International Sustainability & Carbon Certification) certified.
- Developed & Engineered by the R&D team at the "Raghupati Singhania Centre of Excellence"- JK Tyre's Global Tech Centre at Mysore.
- Reinforces JK Tyre's serious commitment to advancing sustainable growth and boosting societal value creation, moving towards carbon neutrality by 2050.