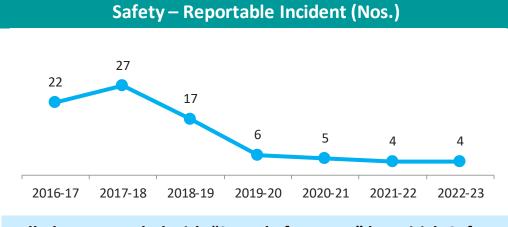

# Sustainability – Environment

All Plants awarded with "Sword of Honour" by British Safety Council, UK and 3 locations awarded with "Globe of Honour"

Energy Consumption (GJ / Tonne)

2016-17 2017-18 2018-19 2019-20 2020-21 2021-22 2022-23