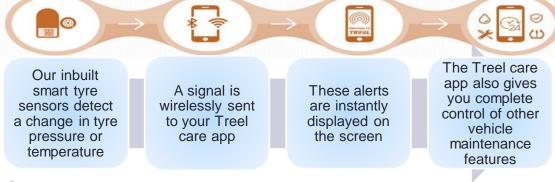

#### **Smart Tyres**

Recently acquired smart tyre technology start-up to revolutionize Indian tyre market – First in India to launch Tyre Pressure Monitoring System (TPMS) based on sensor technology