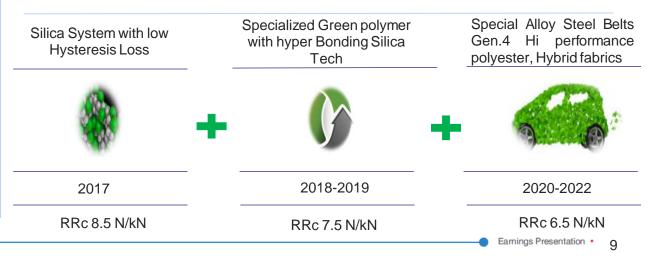

#### Key Characteristics

Use eco-friendly materials leading to reduced emissions and increased tyre life-cycle

Offer reduced rolling resistance (RRC) of up to 40% - today we have one of the lowest rolling resistance Tyre in supply