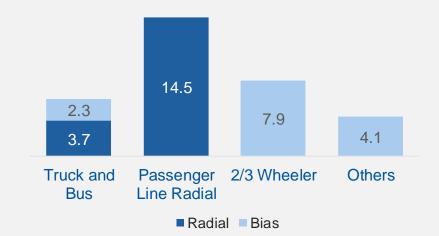

#### Annual Capacity by Product Line – Volumes in Million

Manufacturing Facilities: 12 Installed Capacity: 33 million tyres annually Capacity Utilization Q1FY24: 85%