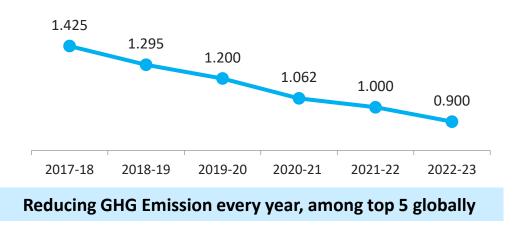

## Sustainability

We strengthened our ESG initiatives around 5P's sustainability platform

\* Conceptualized by JK Tyre

JK Tyre's ESG performance is driven by strong commitment and performance on majority themes to ensure ESG integration.

Environment (80) – Long term vision on reduction in GHG emissions and water management.

Social (73) – Robust policies and practices to mitigate social risks.

Governance (74) – Well designed policies, disclosures and compliance adherence.