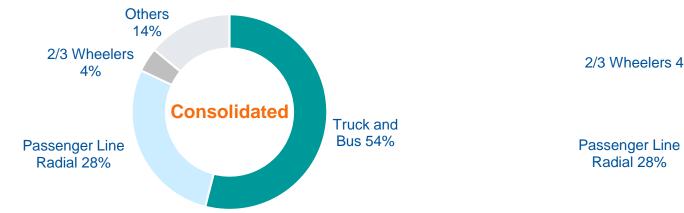

DIAN CAR OF THE YEAR 2023 KIA CARENS



PREMIUM CAR AWARD 2023 MERCEDES-BENZ EQS 580





INDIAN MOTORCYCLE OF THE YEAR 2023-ROYAL ENFIELD HUNTER



GREEN CAR AWARD 2023 KIA EV6

Presented 18<sup>th</sup> edition of ICOTY & IMOTY Awards 2023, most coveted awards, a platform created by JK Tyre.

Earnings Presentation • 14

### **Brand Accolades**



THE ECONNECTIONS + \* COONEC BRANDS OF INDIA 2022 Made In India

## An Iconic Win, 4th Time in a Row!

JK Tyre is proud and honoured to feature among the Iconic Brands of India 2022 at the 5th Edition of The Economic Times Iconic Brands of India

Recognised for "ET ICONIC BRANDS OF INDIA 2022"

TYRE



Conferred "SUPER BRANDS 2023"

## Revenue Segmentation : End User Market

JETYRE TOTAL CONTROL

#### **Revenue Mix by Market – FY23**

Q4FY23









## Q4FY23 & FY23 **Performance Review**



|                         | Consolidated        |                    |                    |                         | Standalone         |                    |                    |                         |
|-------------------------|---------------------|--------------------|--------------------|-------------------------|--------------------|--------------------|--------------------|-------------------------|
| (Rs. Crore)             | Q4FY23              | Q3FY23             | Q4FY22             | y-o-y<br>change         | Q4FY23             | Q3FY23             | Q4FY22             | y-o-y<br>change         |
| Turnover                | 3,645               | 3,623              | 3,320              | 10%                     | 2,404