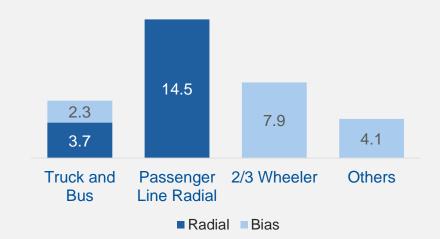

#### Annual Capacity by Product Line – Volumes in Million

Manufacturing Facilities - 12 Installed Capacity - 6,22,000 MT ~33 million tyres annually Capacity Utilization FY23 – ~86%