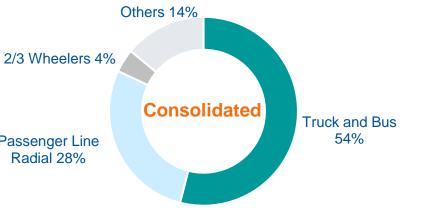

## Revenue Segmentation : End User Market

JETYRE TOTAL CONTROL

#### **Revenue Mix by Market – FY23**

Q4FY23