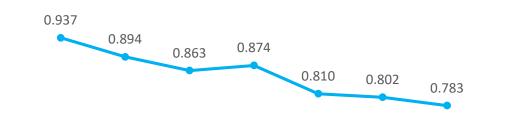

#### Specific Power Consumption – Kwh / Kg

2016-17 2017-18 2018-19 2019-20 2020-21 2021-22 2022-23

Reducing Power Consumption trend every year

Specific Steam Consumption (Kg / Kg)

"Among the India's top 30 Most Sustainable companies, organized by Business World"