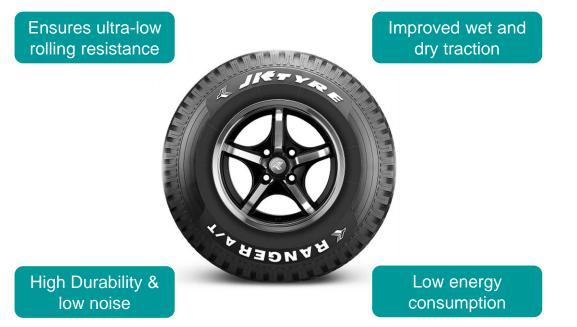

#### **Green Tyres**

"Green tyre" technology increases fuel efficiency thereby conserving natural resources

#### **Key Characteristics**

Use eco-friendly materials leading to reduced emissions and increased tyre life-cycle

Offer reduced rolling resistance (RRC) of up to 40% - today we have one of the lowest rolling resistance Tyre in supply

compromise in safety globally No benchmarked and certified by European test agency (ECE R117)