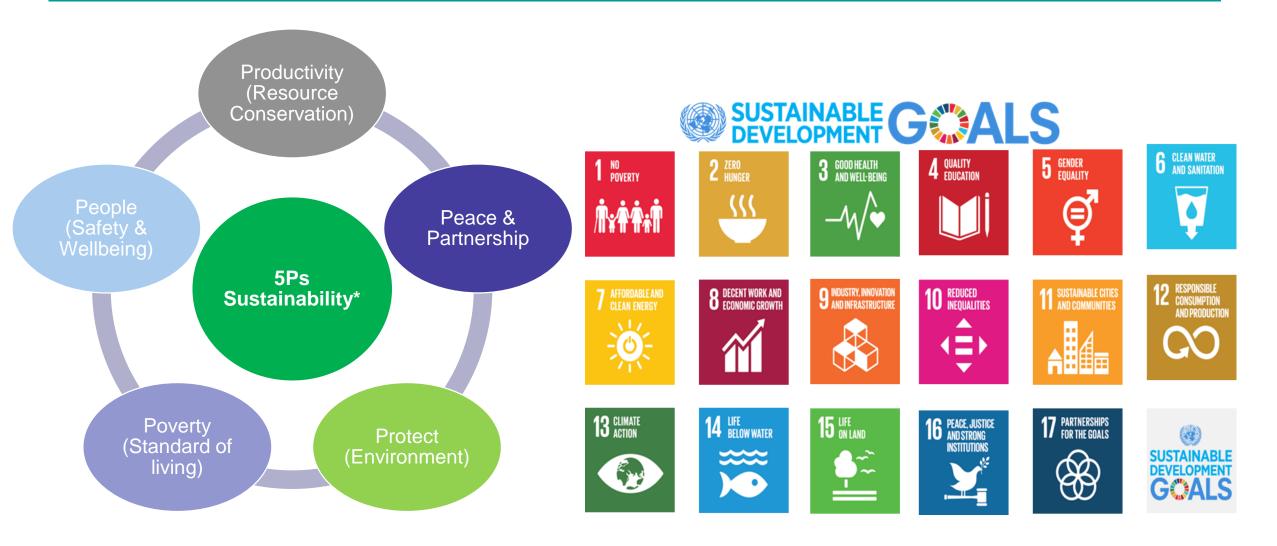

## Sustainability

We strengthened our ESG initiatives around 5P's sustainability platform

\* Conceptualized by JK Tyre

JK Tyre's ESG performance is driven by strong commitment and performance on majority themes to ensure ESG integration.

Environment (80) – Long term vision on reduction in GHG emissions and water management.

Social (73) – Robust policies and practices to mitigate social risks.

Governance (74) – Well designed policies, disclosures and compliance adherence.