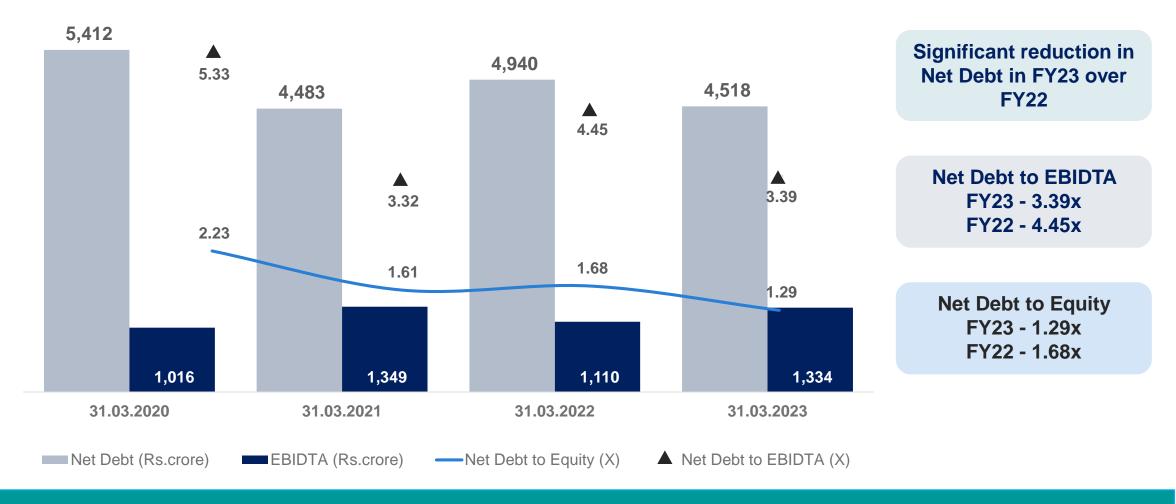

### **Key Business Highlights**

- Recorded high revenues of Rs.14,681 crore, driven by strong domestic demand with buoyancy witnessed in OEM segment.
- Operating margins recovered sequentially to 10.7% in Q4FY23 aided by softening in input costs.
- 3. Subsidiaries, Cavendish (CIL) and Tornel reported significant improvement in revenues and profitability.
- 4. Cavendish Industries turned net positive during the year.
- 5. Net debt stood at Rs.4,518 crore in FY23 viz-a-viz Rs.4,940 crore in FY22.
- IFC (a member of World bank group) reposed trust in the Company by investing Rs.240 crore (\$30 Million) by way of Compulsorily Convertible Debentures (CCDs) on preferential basis.

Continuous journey towards deleveraging to improve overall leverage ratio