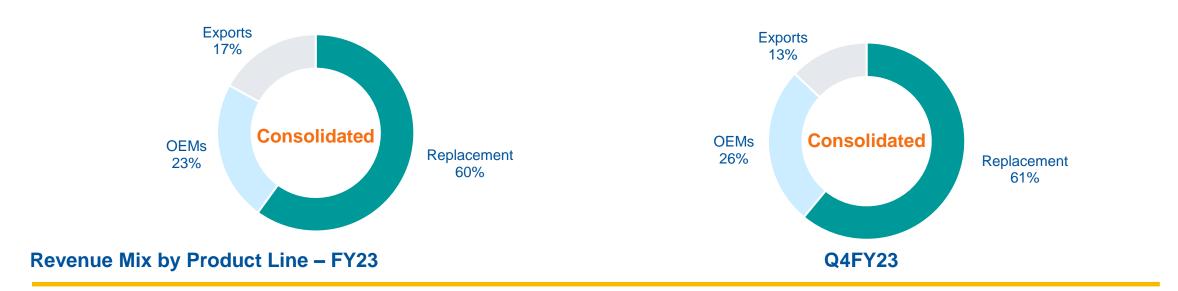

INDIAN CAR OF THE YEAR 2023 KIA CARENS



PREMIUM CAR AWARD 2023 MERCEDES-BENZ EQS 580





INDIAN MOTORCYCLE OF THE YEAR 2023-ROYAL ENFIELD HUNTER



GREEN CAR AWARD 2023 KIA EV6

Presented 18<sup>th</sup> edition of ICOTY & IMOTY Awards 2023, most coveted awards, a platform created by JK Tyre.

Earnings Presentation • 14

### **Brand Accolades**



THE ECONNECTIONS + \* COONEC BRANDS OF INDIA 2022 Made In India

## An Iconic Win, 4th Time in a Row!

JK Tyre is proud and honoured to feature among the Iconic Brands of India 2022 at the 5th Edition of The Economic Times Iconic Brands of India

Recognised for "ET ICONIC BRANDS OF INDIA 2022"

TYRE



Conferred "SUPER BRANDS 2023"

## Revenue Segmentation : End User Market

JETYRE TOTAL CONTROL

#### **Revenue Mix by Market – FY23**

Q4FY23









## Q4FY23 & FY23 **Performance Review**



|                         | Consolidated        |                    |                    |                         | Standalone         |                    |                    |                         |
|-------------------------|---------------------|--------------------|--------------------|-------------------------|--------------------|--------------------|--------------------|-------------------------|
| (Rs. Crore)             | Q4FY23              | Q3FY23             | Q4FY22             | y-o-y<br>change         | Q4FY23             | Q3FY23             | Q4FY22             | y-o-y<br>change         |
| Turnover                | 3,645               | 3,623              | 3,320              | 10%                     | 2,404