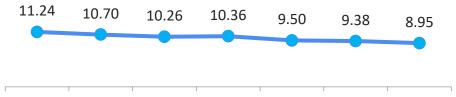

#### Specific Power Consumption – Kwh / Kg

2016-17 2017-18 2018-19 2019-20 2020-21 2021-22 2022-23

Reducing Power Consumption trend every year

Specific Steam Consumption (Kg / Kg)

"Among the India's top 30 Most Sustainable companies, organized by Business World"