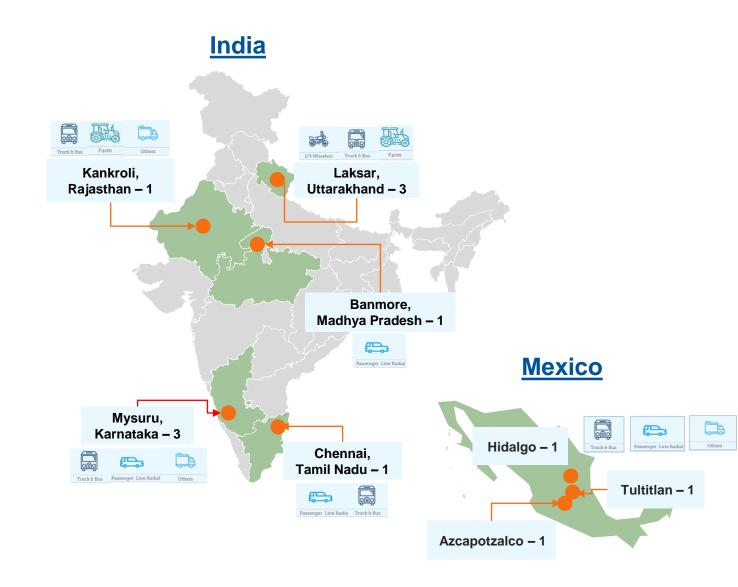

## **Extensive Distribution Network and Customer Connect**

#### **Extensive Distribution Network**

#### **India Distribution Network**

- ✤ 6,000+ Dealers
- 500 Distributors
- Tie up with 1260 Fleet Operators
- Tie up with 3 Oil Marketing Companies
- 146 Sales, Service and Stocking Points
- ✤ 28 Regional Offices

#### **Mexico Distribution Network**

- ✤ 97 Dealers
- Network of 144 third party dealers/distributors
- Network of 34 Distributors for Exports