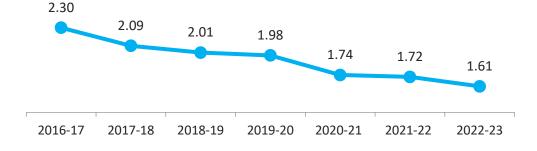

#### Specific Power Consumption – Kwh / Kg

2016-17 2017-18 2018-19 2019-20 2020-21 2021-22 2022-23

Reducing Power Consumption trend every year

Specific Steam Consumption (Kg / Kg)

"Among the India's top 30 Most Sustainable companies, organized by Business World"