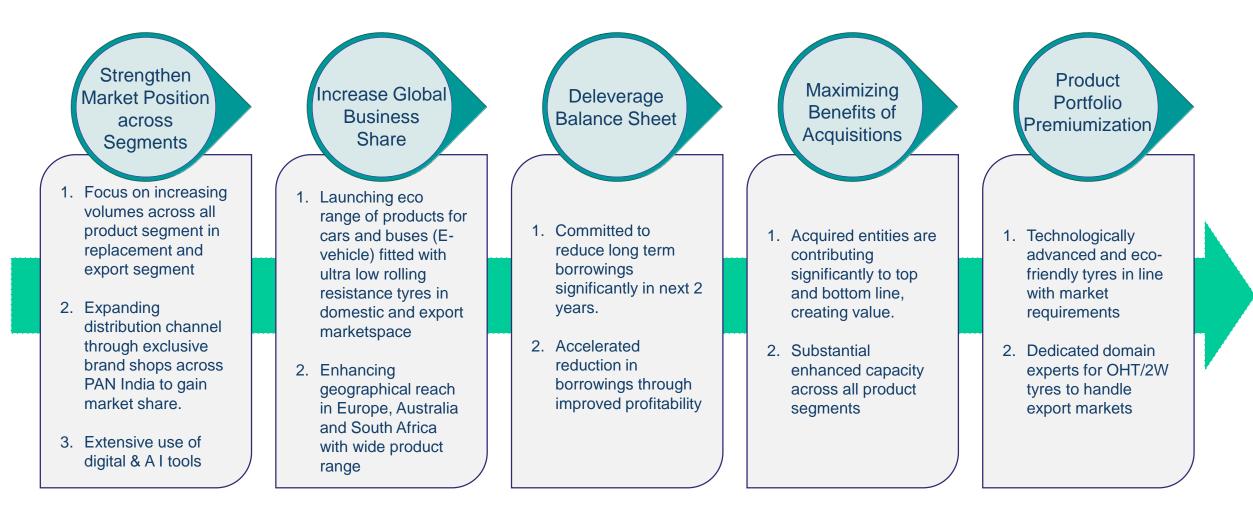

# **Growth Strategy**

Management remains fully committed to implement its strategy to further expand its market presence and gain market share