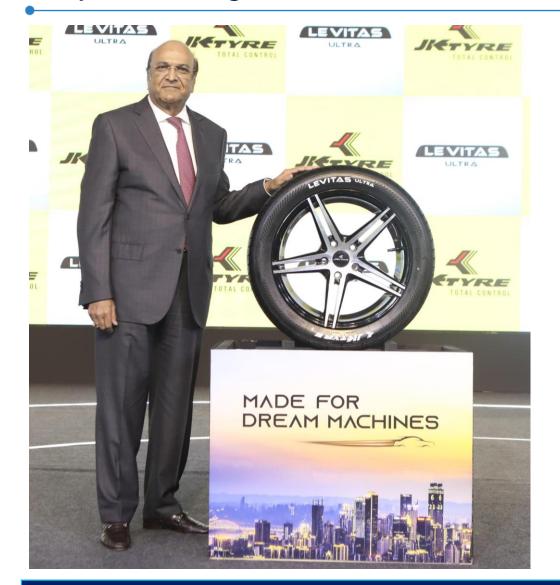

#### LEVITAS ULTRA (UHP TYRE)

- Best in class ride quality & experience
- Lowest cabin noise & high cornering stability
- Shortest braking distance in dry & wet conditions
- Speed Rating W and Y with 5 star fuel savings

Launch of "The Levitas Ultra (Ultra High Performance) – Made for Dream Machines"

TOTAL CONTROL