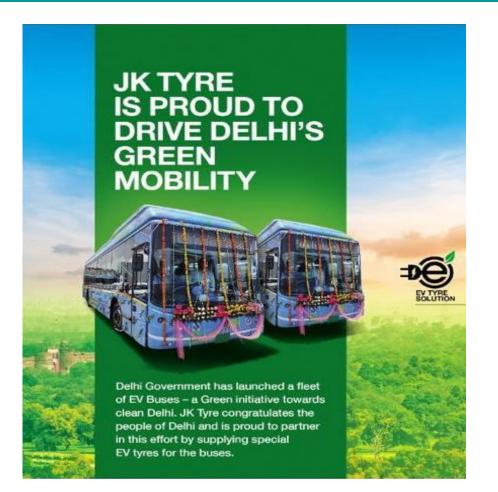

#### JK Tyre unveils complete range of EV-specific smart radial tyres

#### **EV Tyres range**

Developed a complete range of electric vehicle (EV)-specific Smart radial tyres for all categories of trucks, buses, LCVs and passenger cars in India.

Innovation and technology are our core pillars and our product is ahead of its time to meet need of customers and industry