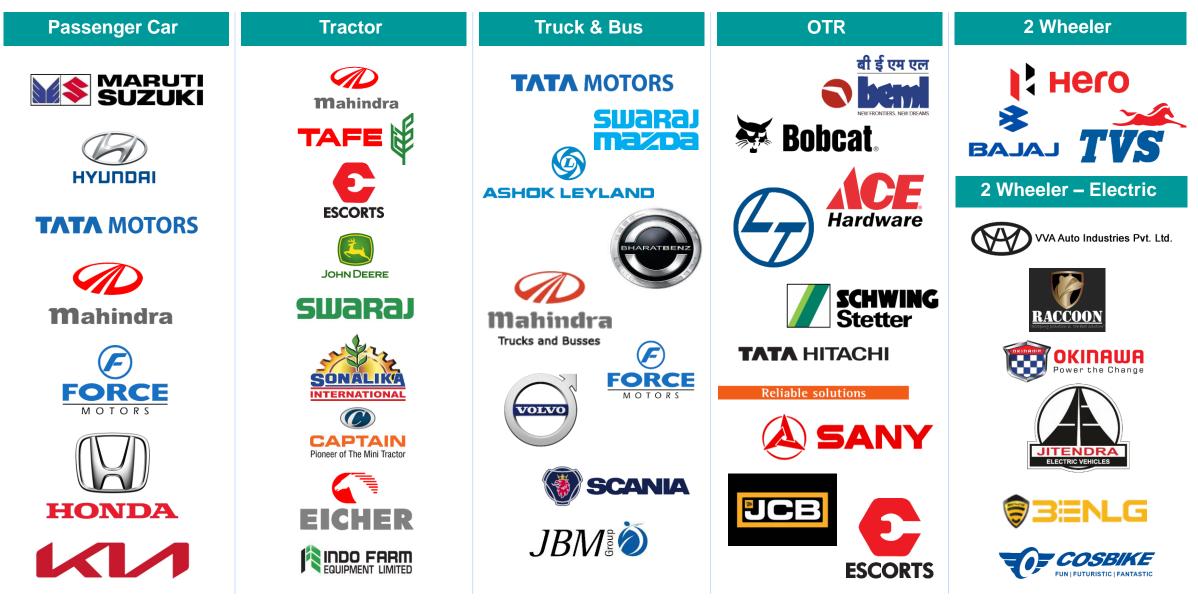

tion temperature breeches How does it work? 0 The Treel care Our inbuilt app also gives These alerts smart tyre A signal is sensors detect

a change in tyre

pressure or

temperature

#### you complete wirelessly sent are instantly control of other to your Treel displayed on vehicle the screen care app

maintenance

features

#### **Green Tyres**

"Green tyre" technology increases fuel efficiency thereby conserving natural resources

#### **Key Characteristics**

Use eco-friendly materials leading to reduced emissions and increased tyre life-cycle

Offer reduced rolling resistance (RRC) of up to 40% - today we have one of the lowest rolling resistance Tyre in supply

compromise in safety globally No benchmarked and certified by European test agency (ECE R117)





### **Key Customers**







#### Gaining OEM footprint and volumes across segments





#### JK Tyre unveils complete range of EV-specific smart radial tyres

#### **EV Tyres range**

Developed a complete range of electric vehicle (EV)-specific Smart radial tyres for all categories of trucks, buses, LCVs and passenger cars in India.





Innovation and technology are our core pillars and our product is ahead of its time to meet need of customers and industry

## **Key Marketing Initiatives**







#### LEVITAS ULTRA (UHP TYRE)

- Best in class ride quality & experience
- Lowest cabin noise & high cornering stability
- Shortest braking distance in dry & wet conditions
- Speed Rating W and Y with 5 star fuel savings

Launch of "The Levitas Ultra (Ultra High Performance) – Made for Dream Machines"

TOTAL CONTROL

#