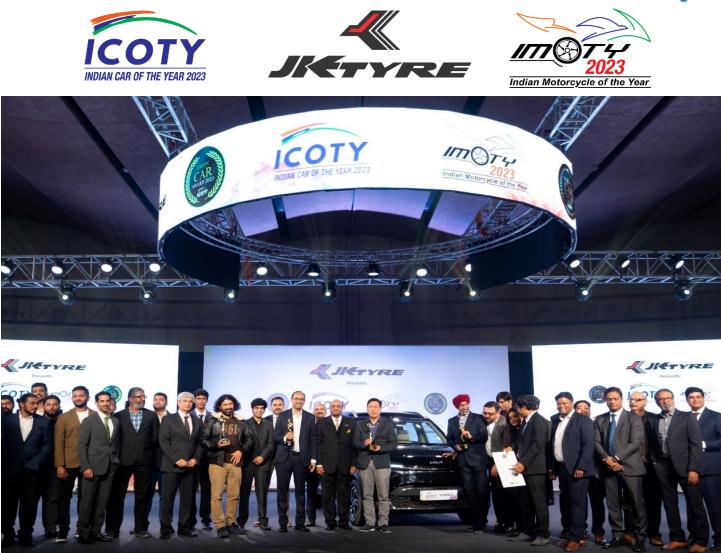

## **Key Marketing Initiatives**

INDIAN CAR OF THE YEAR 2023 KIA CARENS

PREMIUM CAR AWARD 2023 MERCEDES-BENZ EQS 580

INDIAN MOTORCYCLE OF THE YEAR 2023-ROYAL ENFIELD HUNTER

GREEN CAR AWARD 2023 KIA EV6

Presented 18<sup>th</sup> edition of ICOTY & IMOTY Awards 2023, most coveted awards, a platform created by JK Tyre.