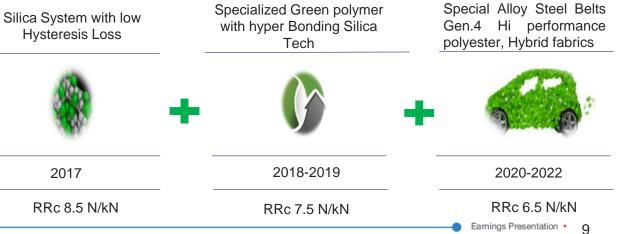

#### **Key Characteristics**

Use eco-friendly materials leading to reduced emissions and increased tyre life-cycle

Offer reduced rolling resistance (RRC) of up to 40% - today we have one of the lowest rolling resistance Tyre in supply